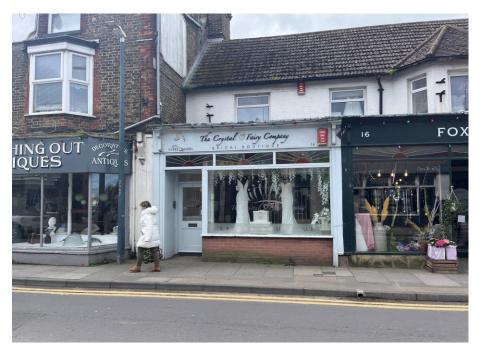

### SHOP TO LET - STATION ROAD, BIRCHINGTON

#### **LOCATION**

The premises are situated in a prominent position in a main location where both national and local traders are represented. There is both long and short stay parking within 150 metres of the premises. There are good transport links by both bus & train and the village attracts visitors from both near and wide.

#### **DESCRIPTION**

The premises comprise of a ground floor retail premises. The premises has the following dimensions and net internal floor areas,

| Net Frontage   | 5.30 m     | 17 ft 4 in |
|----------------|------------|------------|
| Gross Frontage | 5.63 m     | 18 ft 5 in |
| Internal Width | 4.64 m     | 15 ft 3 in |
| Shop Depth     | 7.32 m     | 24 ft 0 in |
| Ground Floor   | 56.26 sq m | 606 sq ft  |
| Total          | 56.26 sq m | 606 sq ft  |