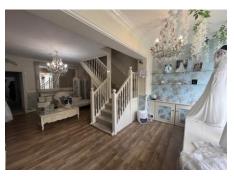

#### **DESCRIPTION**

The premises comprise of a ground floor retail premises. The premises has the following dimensions and net internal floor areas,

| Net Frontage   | 5.30 m     | 17 ft 4 in |
|----------------|------------|------------|
| Gross Frontage | 5.63 m     | 18 ft 5 in |
| Internal Width | 4.64 m     | 15 ft 3 in |
| Shop Depth     | 7.32 m     | 24 ft 0 in |
| Ground Floor   | 56.26 sq m | 606 sq ft  |
| Total          | 56.26 sq m | 606 sq ft  |